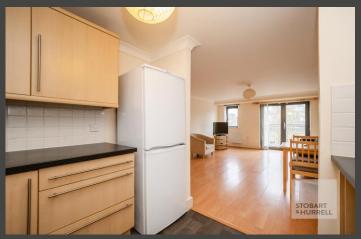

Located on the fourth floor, with convenient lift access, the property enters into a broad entrance hallway where separate internal doors lead into a bathroom and two double bedrooms, the master with double doors that lead out to a Juliete balcony. A further door from the hallway leads into a spacious lounge dining room with an adjoining kitchen and a cantilever balcony with views over the city.