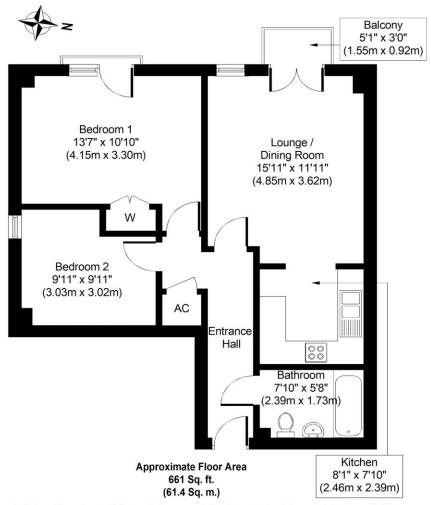

Located on the fourth floor, with convenient lift access, the property enters into a broad entrance hallway where separate internal doors lead into a bathroom and two double bedrooms, the master with double doors that lead out to a Juliete balcony. A further door from the hallway leads into a spacious lounge dining room with an adjoining kitchen and a cantilever balcony with views over the city.

Whilst every altempt has been made to ensure the accuracy of the floor plan contained here, measurements of doors, windows, rooms and any other items are approximate and no responsibility is taken for any error, omission, or mis-attainment. The measurements shad not be relied upon for valuation, transaction and/or funding purposes. This plan is for itemstandly purposes only and should be used as such by any prospective purchaser or tenant. The services, systems and appliances shown have not been tested and no guarants of bein reportably for efficiency can be given the provider of the