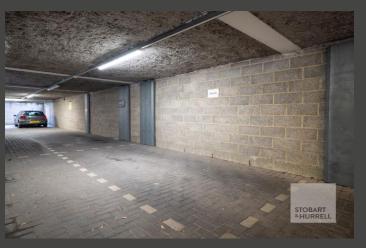

The property is set back from the road and is approached from the front along a broad elevated walkway with wheelchair access. To the rear, the property benefits from secure allocated underground parking and a designated bicycle storage facility.