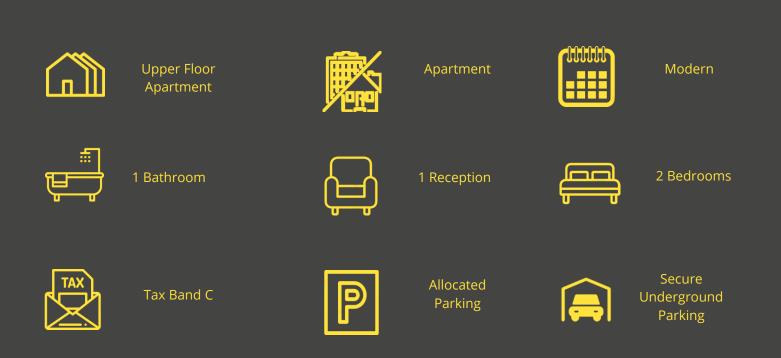

The property is set back from the road and is approached from the front along a broad elevated walkway with wheelchair access. To the rear, the property benefits from secure allocated underground parking and a designated bicycle storage facility.

Located on the fourth floor, with convenient lift access, the property enters into a broad entrance hallway where separate internal doors lead into a bathroom and two double bedrooms, the master with double doors that lead out to a Juliete balcony. A further door from the hallway leads into a spacious lounge dining room with an adjoining kitchen and a cantilever balcony with views over the city.