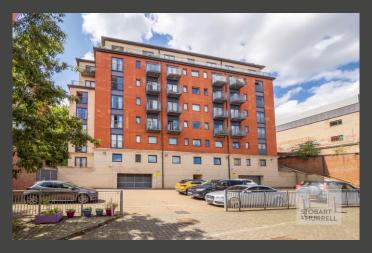

The property is set back from the road and is approached from the front along a broad elevated walkway with wheelchair access. To the rear, the property benefits from secure allocated underground parking and a designated bicycle storage facility.